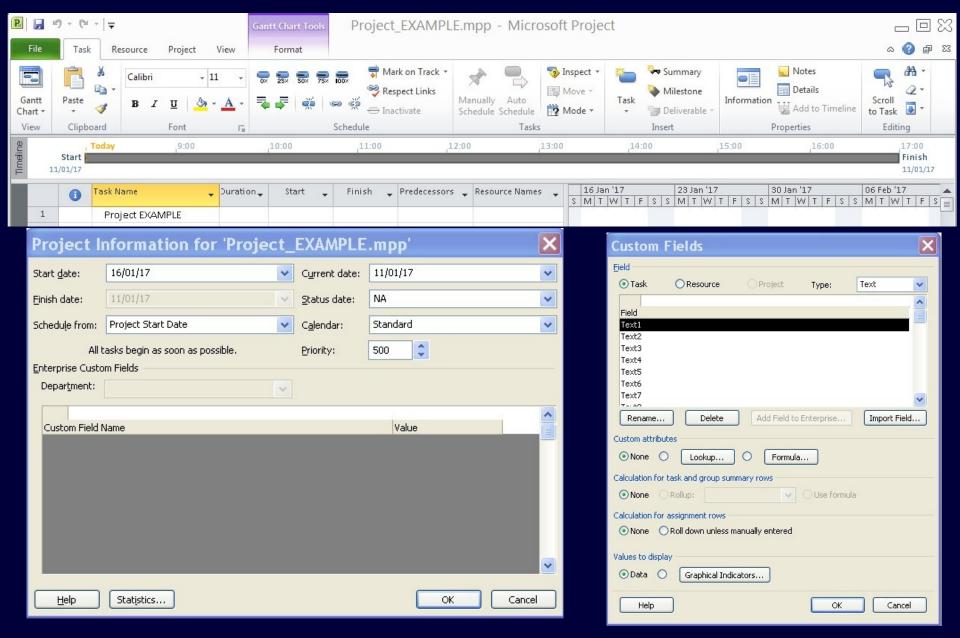

### **Example of content (UI 1)**

# **Example of content (UI 2)**

### **Example of content (UI 3)**