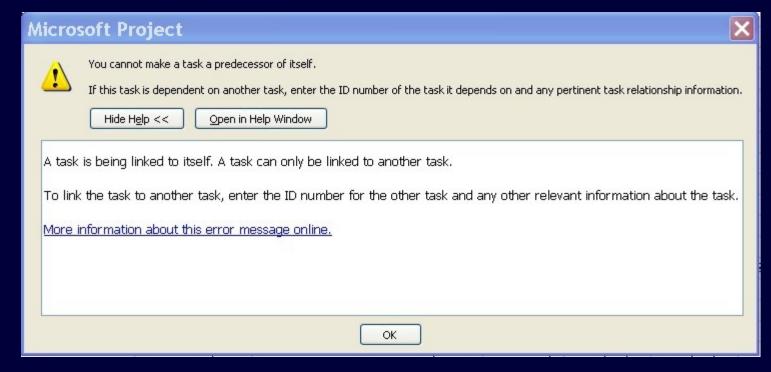

### Example of content (tooltip & error msg)

Microsoft Project 2010 (2)
Plan, track, and manage your projects, and communicate with your team by using Microsoft Project.