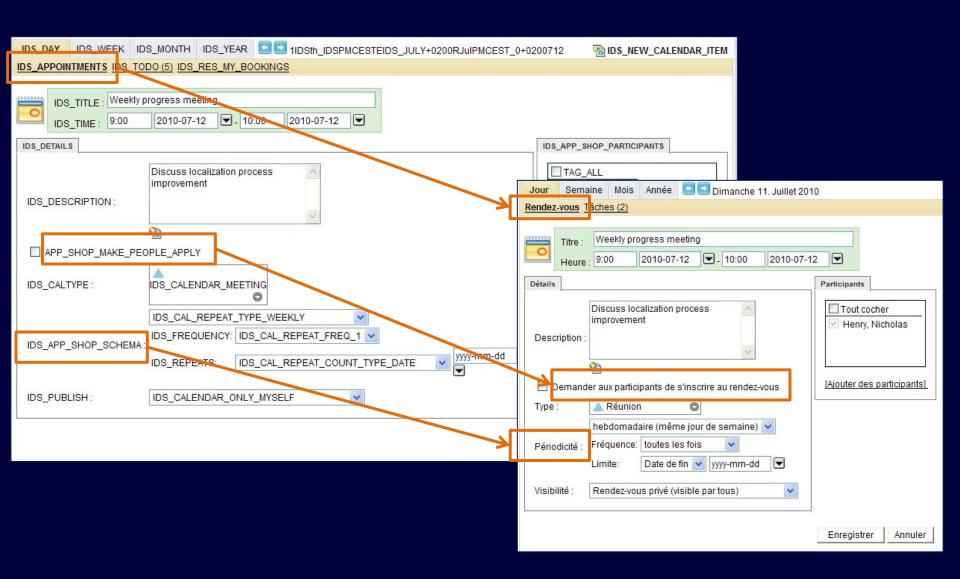

### **Example of content (UI 1)**

# **Example of content (UI 2)**

### **Example of content (UI 3)**