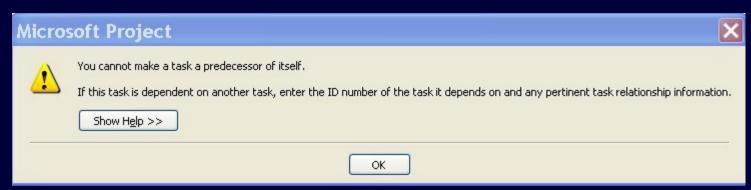

### Example of content (tooltip & error msg)

Microsoft Project 2010 (2)
Plan, track, and manage your projects, and communicate with your team by using Microsoft Project.